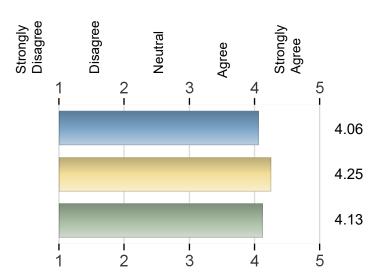

## **Student Discipline and Support**

- Handles discipline problems fairly.
- 14. Provides adequate counseling and support services.
- 15. Emphasizes helping students with social, emotional, behavioral problems.