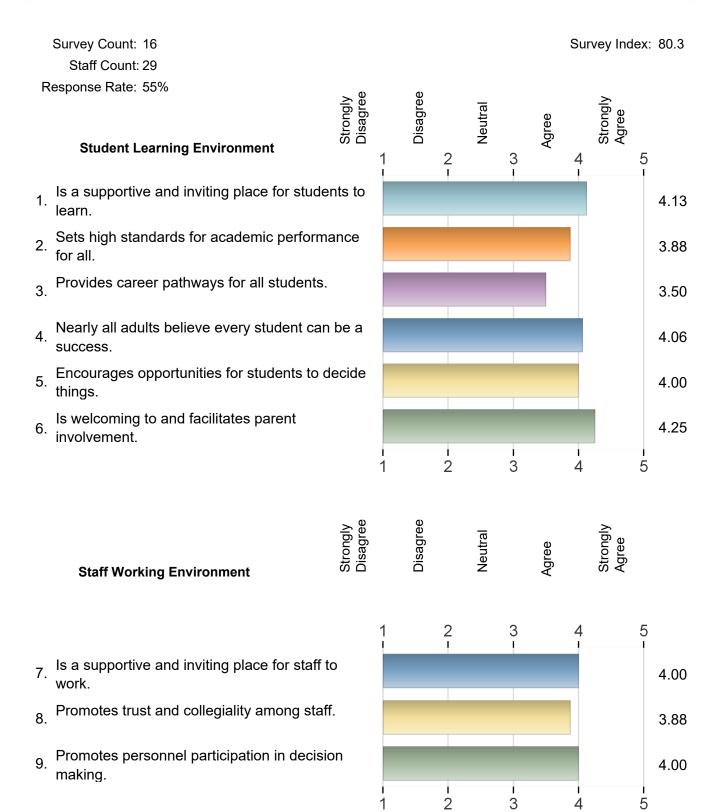

## Safety

- ls a safe place for staff.
- 12. Is a safe place for students
- Has sufficient resources to create a safe campus.