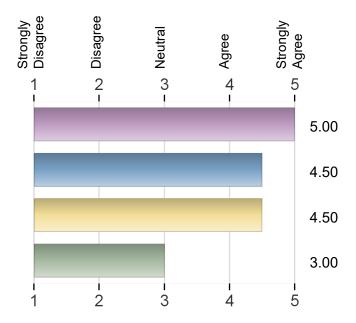

### **School Engagement and Supports**

- 1 I feel close to people at this school.
- <sub>2</sub> I am happy to be at this school.
- 3 I feel like I am a part of this school.
- The students at this school are motivated to learn.