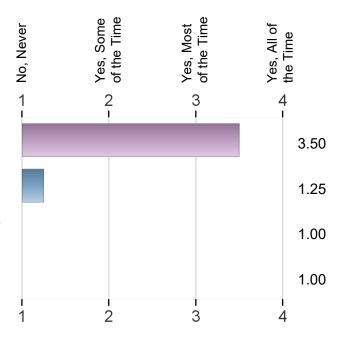

#### **School Safety**

- Do you feel safe at school.
- 19. Do other kids hit or push you at school when they are not just playing around?
- 20. Do other kids at school spread mean rumors or lies about you?
- 21. Do other kids at school call you bad names or make mean jokes about you?