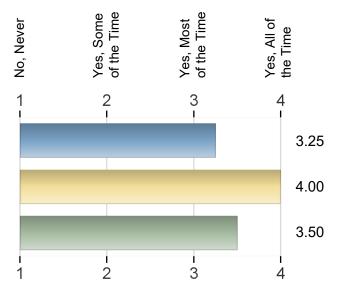

## **Student Disciplinary Environment**

- Are students at this school well behaved?
- Are the school rules fair?
- 25. Are students treated fairly when they break the rules?
- 26. Do teachers and other grown-ups at this school treat students with respect?