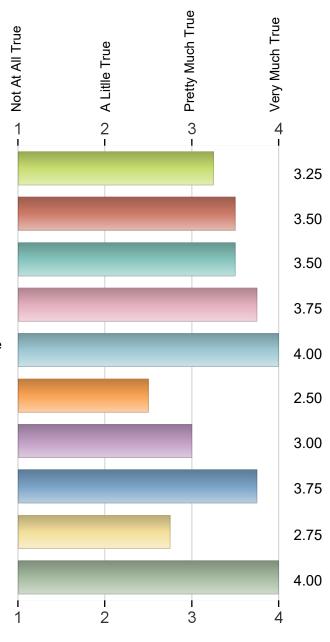

#### **School Engagement and Supports**

- 5. Teachers and other grown-ups at this school check on how I am doing.
- 6. Teachers and other grown-ups at this school care about me.
- 7. Teachers and other grown-ups at this school tell me when I am doing a good job.
- 8. Teachers and grown-ups at this school believe I can do a good job.
- 9. Teachers and grown-ups at this school want me to do my best.
- 11. I am given a chance to help decide school activities.
- 12. The teachers and other grown-ups at school ask about my ideas.
- 13. The teachers and other grown-ups at school listen when I have something to say.
- 13. Our school is kept neat and clean.
- 14. My parent or some other grown-up at home cares about my schoolwork.

# **School Engagement and Supports**

- Students know what the rules are.
- Teachers and other grown-ups make it clear that bullying is not allowed.
- 17. If a students tells a teacher that they have been bullied, the teacher will do something about it.