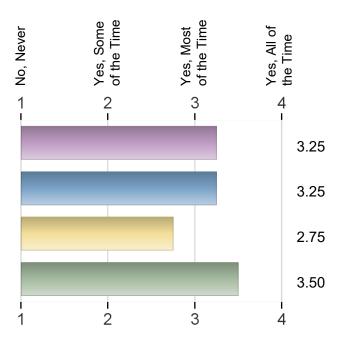

### **School Engagement and Supports**

- 1 I feel close to people at this school.
- <sub>2</sub> I am happy to be at this school.
- 3 I feel like I am a part of this school.
- The students at this school are motivated to learn.