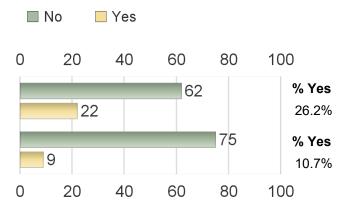

30. During your life, how many times have you been very drunk or sick after drinking alcohol?

```
7 or More Times 1
3-6 Times 0
2 Times 0
1 Times 2
0 Times
```

31. During your life, how many times have you been "high" (loaded, stoned, wasted) from using drugs?

```
7 or More Times 1
3-6 Times 0
2 Times 0
1 Times 0
0 Times 83
```

www.edsystems.net

32. During your life, how many times have you been drunk on alcohol or "high: on drugs on school property?

33. During the past 30 days, on how many days did you use cigarettes?