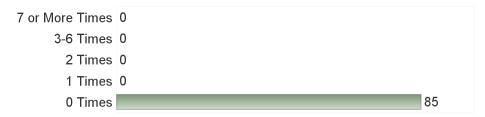

30. During your life, how many times have you been very drunk or sick after drinking alcohol?

```
7 or More Times 1
3-6 Times 0
2 Times 0
1 Times 2
0 Times
```

31. During your life, how many times have you been "high" (loaded, stoned, wasted) from using drugs?

```
7 or More Times 1
3-6 Times 0
2 Times 0
1 Times 0
0 Times 83
```

www.edsystems.net

32. During your life, how many times have you been drunk on alcohol or "high: on drugs on school property?

33. During the past 30 days, on how many days did you use cigarettes?