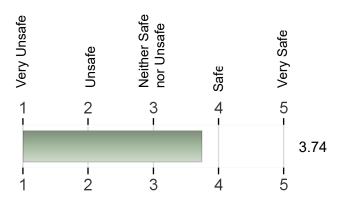

# **School Safety**

21. How safe do you feel when you are at school?

- During the past 12 months I have been pushed, shoved, slapped, hit, or kicked by someone
- 23. During the past 12 months I have had mean rumors or lies spread about me.
- 24. During the past 12 months I have been afraid of being beaten up.
- 25. During the past 12 months I have been in a physical fight.
- 26. During the past 12 months I have seen someone carrying a gun, knife, or other

### **LCAP and CA Dashboard Local Indicator Data**

| % of parents that report the school (s) as safe or very safe ( Item 21 )          | 67.4% |
|-----------------------------------------------------------------------------------|-------|
| % of parents that report high connectedness with the school (s) ( Items 1, 2, 3 ) | 56.8% |