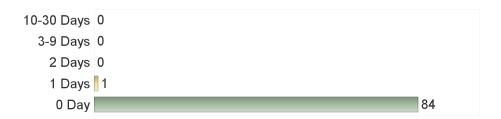

```
7 or More Times 1
3-6 Times 0
2 Times 0
1 Times 0
0 Times 83
```

www.edsystems.net

32. During your life, how many times have you been drunk on alcohol or "high: on drugs on school property?

33. During the past 30 days, on how many days did you use cigarettes?

34. During the past 30 days, on how many days did you use vape products?