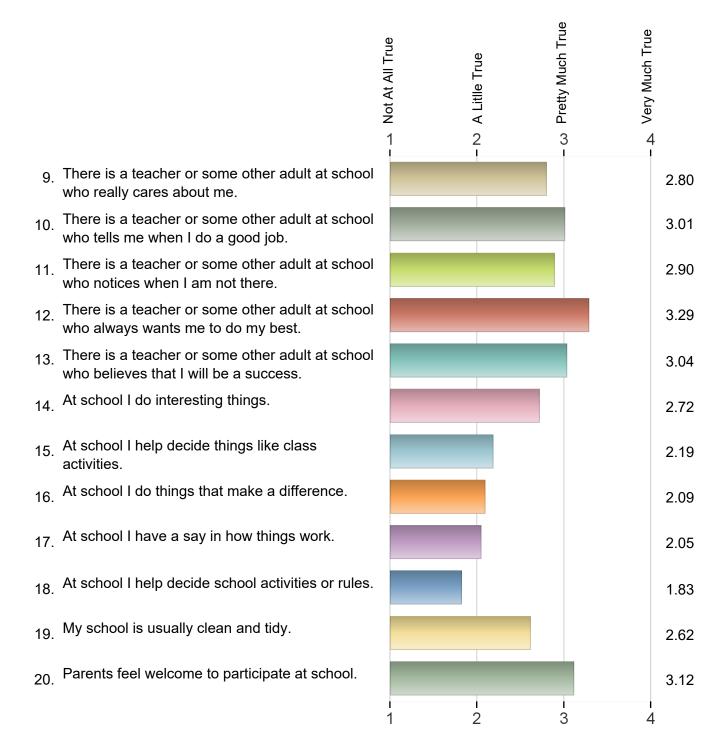

### **School Engagement and Supports**

During the past 12 months, did you ever feel so sad or hopeless almost every day for two weeks or more that you stopped doing some usual activities?

36. During the past 12 months, did you ever seriously consider attempting suicide?