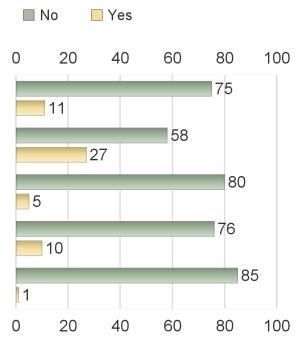

## **School Engagement and Supports**

- I feel close to people at this school.
- I am happy to be at this school.
- I feel like I am a part of this school.
- 4. I try hard to make sure that I am good at my schoolwork.
- 5. I try hard on my schoolwork because I am interested in it.
- 6. I work hard to try to understand new things when doing my homework.
- 7. I am always trying to do better in my schoolwork.