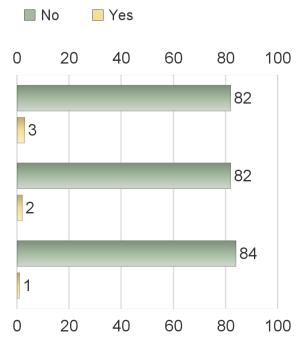

# **School Safety**

21. How safe do you feel when you are at school?

- During the past 12 months I have been pushed, shoved, slapped, hit, or kicked by someone
- 23. During the past 12 months I have had mean rumors or lies spread about me.
- 24. During the past 12 months I have been afraid of being beaten up.
- 25. During the past 12 months I have been in a physical fight.
- 26. During the past 12 months I have seen someone carrying a gun, knife, or other