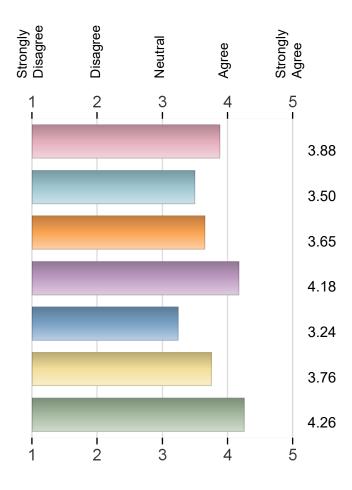

## **School Engagement and Supports**

- I feel close to people at this school.
- I am happy to be at this school.
- I feel like I am a part of this school.
- 4. I try hard to make sure that I am good at my schoolwork.
- 5. I try hard on my schoolwork because I am interested in it.
- 6. I work hard to try to understand new things when doing my homework.
- 7. I am always trying to do better in my schoolwork.