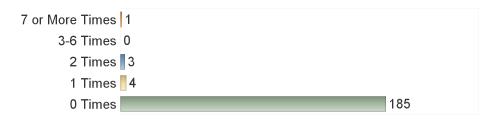

200

250

30. During your life, how many times have you been very drunk or sick after drinking alcohol?

31. During your life, how many times have you been "high" (loaded, stoned, wasted) from using drugs?

32. During your life, how many times have you been drunk on alcohol or "high: on drugs on school property?