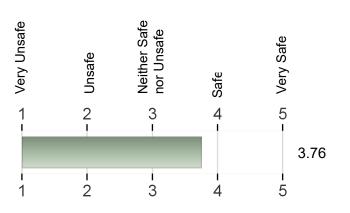

### **School Safety**

21. How safe do you feel when you are at school?

- 22. During the past 12 months I have been pushed, shoved, slapped, hit, or kicked by someone
- 23. During the past 12 months I have had mean rumors or lies spread about me.
- 24. During the past 12 months I have been afraid of being beaten up.
- 25. During the past 12 months I have been in a physical fight.
- 26. During the past 12 months I have seen someone carrying a gun, knife, or other

#### LCAP and CA Dashboard Local Indicator Data

|  | % of parents that re | port the school (s | ) as safe or very | safe ( Item 21 | ) 71.4% |
|--|----------------------|--------------------|-------------------|----------------|---------|
|--|----------------------|--------------------|-------------------|----------------|---------|