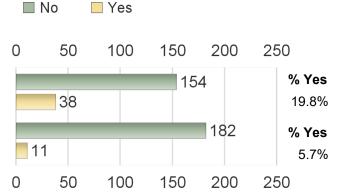

# **School Engagement and Supports**

During the past 12 months, did you ever feel so

- 35. sad or hopeless almost every day for two weeks or more that you stopped doing some usual activities?
- 36. During the past 12 months, did you ever seriously consider attempting suicide?