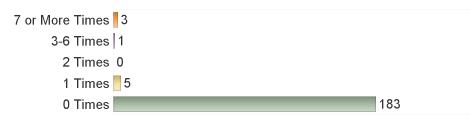

200

250

30. During your life, how many times have you been very drunk or sick after drinking alcohol?

31. During your life, how many times have you been "high" (loaded, stoned, wasted) from using drugs?

32. During your life, how many times have you been drunk on alcohol or "high: on drugs on school property?