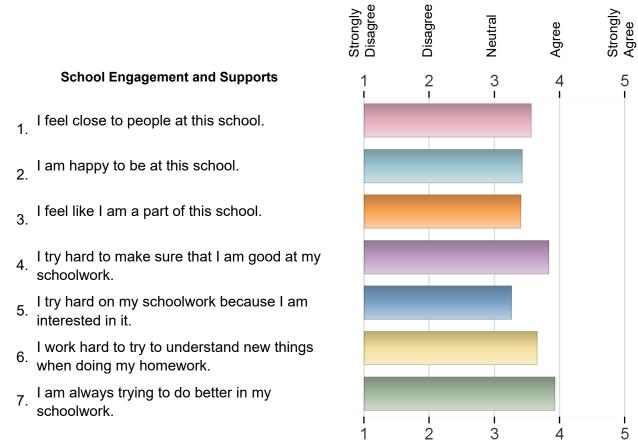

#### Survey Count: 202

Survey Index: 67.3

5

3.56

3.43

3.41

3.84

3.27

3.66

3.93

5

In the past 30 days I missed at least 2 entire 8. days of school.

- 9. There is a teacher or some other adult at school who really cares about me.
- 10. There is a teacher or some other adult at school who tells me when I do a good job.
- 11. There is a teacher or some other adult at school who notices when I am not there.
- 12. There is a teacher or some other adult at school who always wants me to do my best.
- 13. There is a teacher or some other adult at school who believes that I will be a success.
- 14. At school I do interesting things.
- 15. At school I help decide things like class activities.
- 16. At school I do things that make a difference.
- 17. At school I have a say in how things work.
- 18. At school I help decide school activities or rules.
- 19. My school is usually clean and tidy.
- 20. Parents feel welcome to participate at school.