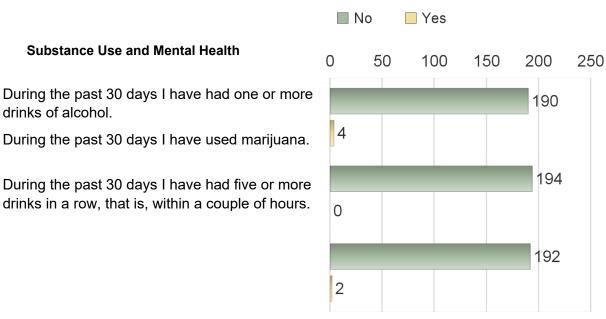

200

250

30. During your life, how many times have you been very drunk or sick after drinking alcohol?

31. During your life, how many times have you been "high" (loaded, stoned, wasted) from using drugs?

32. During your life, how many times have you been drunk on alcohol or "high: on drugs on school property?

33. During the past 30 days, on how many days did you use cigarettes?

34. During the past 30 days, on how many days did you use vape products?