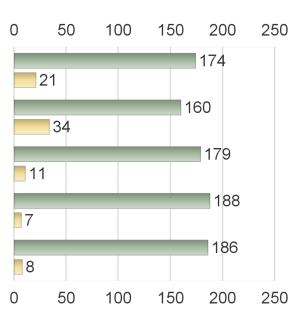

### **School Safety**

21. How safe do you feel when you are at school?

- 22. During the past 12 months I have been pushed, shoved, slapped, hit, or kicked by someone
- 23. During the past 12 months I have had mean rumors or lies spread about me.
- 24. During the past 12 months I have been afraid of being beaten up.
- 25. During the past 12 months I have been in a physical fight.
- 26. During the past 12 months I have seen someone carrying a gun, knife, or other