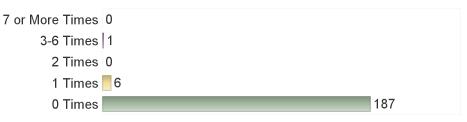

200

250

30. During your life, how many times have you been very drunk or sick after drinking alcohol?

31. During your life, how many times have you been "high" (loaded, stoned, wasted) from using drugs?

32. During your life, how many times have you been drunk on alcohol or "high: on drugs on school property?

33. During the past 30 days, on how many days did you use cigarettes?

34. During the past 30 days, on how many days did you use vape products?