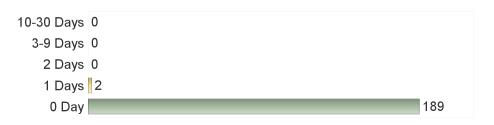

33. During the past 30 days, on how many days did you use cigarettes?

34. During the past 30 days, on how many days did you use vape products?