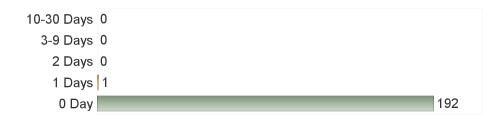

33. During the past 30 days, on how many days did you use cigarettes?

34. During the past 30 days, on how many days did you use vape products?