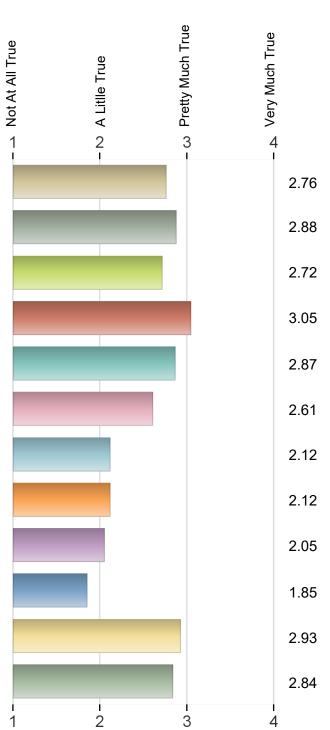

200

250

30. During your life, how many times have you been very drunk or sick after drinking alcohol?

31. During your life, how many times have you been "high" (loaded, stoned, wasted) from using drugs?

32. During your life, how many times have you been drunk on alcohol or "high: on drugs on school property?

33. During the past 30 days, on how many days did you use cigarettes?

34. During the past 30 days, on how many days did you use vape products?

# **School Engagement and Supports**

During the past 12 months, did you ever feel so

- 35. sad or hopeless almost every day for two weeks or more that you stopped doing some usual activities?
- 36. During the past 12 months, did you ever seriously consider attempting suicide?