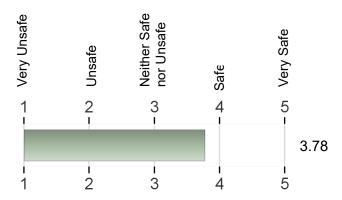

# **School Safety**

21. How safe do you feel when you are at school?

- During the past 12 months I have been pushed, shoved, slapped, hit, or kicked by someone
- During the past 12 months I have had mean rumors or lies spread about me.
- During the past 12 months I have been afraid of being beaten up.
- 25. During the past 12 months I have been in a physical fight.
- 26. During the past 12 months I have seen someone carrying a gun, knife, or other