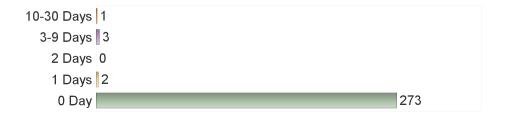

32. During your life, how many times have you been drunk on alcohol or "high: on drugs on school property?

```
7 or More Times 1
3-6 Times 0
2 Times 0
1 Times 5
0 Times 275
```

33. During the past 30 days, on how many days did you use cigarettes?

```
10-30 Days 0
3-9 Days 0
2 Days 0
1 Days 1
0 Day
```

34. During the past 30 days, on how many days did you use vape products?