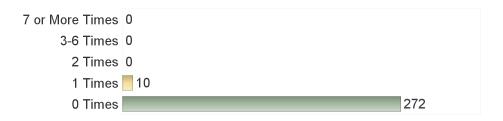

30. During your life, how many times have you been very drunk or sick after drinking alcohol?

31. During your life, how many times have you been "high" (loaded, stoned, wasted) from using drugs?

www.edsystems.net

32. During your life, how many times have you been drunk on alcohol or "high: on drugs on school property?

```
7 or More Times 1
3-6 Times 0
2 Times 0
1 Times 5
0 Times 275
```

33. During the past 30 days, on how many days did you use cigarettes?