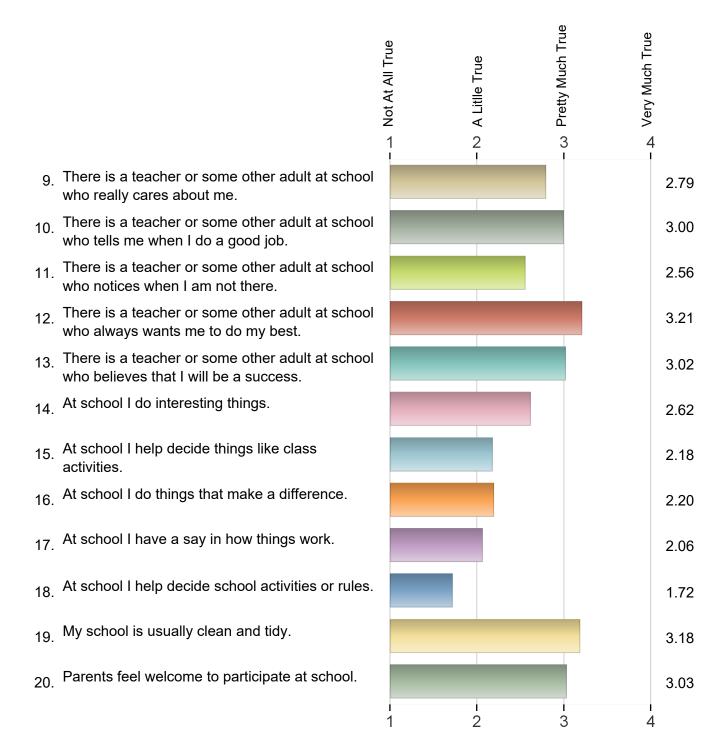

### **School Engagement and Supports**

During the past 12 months, did you ever feel so sad or hopeless almost every day for two weeks or more that you stopped doing some usual activities?

36. During the past 12 months, did you ever seriously consider attempting suicide?