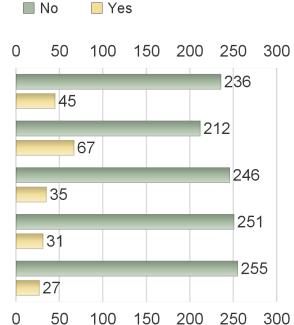

## **School Engagement and Supports**

- I feel close to people at this school.
- I am happy to be at this school.
- I feel like I am a part of this school.
- 4. I try hard to make sure that I am good at my schoolwork.
- 5. I try hard on my schoolwork because I am interested in it.
- 6. I work hard to try to understand new things when doing my homework.
- 7. I am always trying to do better in my schoolwork.

# **School Safety**

21. How safe do you feel when you are at school?

- During the past 12 months I have been pushed, shoved, slapped, hit, or kicked by someone
- During the past 12 months I have had mean rumors or lies spread about me.
- During the past 12 months I have been afraid of being beaten up.
- 25. During the past 12 months I have been in a physical fight.
- 26. During the past 12 months I have seen someone carrying a gun, knife, or other

### **Substance Use and Mental Health**

- During the past 30 days I have had one or more drinks of alcohol.
- During the past 30 days I have used marijuana.
- 29. During the past 30 days I have had five or more drinks in a row, that is, within a couple of hours.