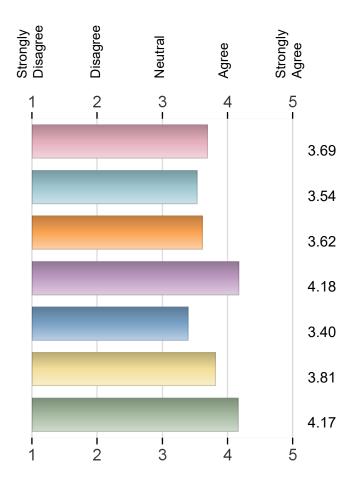

## **School Engagement and Supports**

- I feel close to people at this school.
- I am happy to be at this school.
- I feel like I am a part of this school.
- 4. I try hard to make sure that I am good at my schoolwork.
- 5. I try hard on my schoolwork because I am interested in it.
- 6. I work hard to try to understand new things when doing my homework.
- 7. I am always trying to do better in my schoolwork.