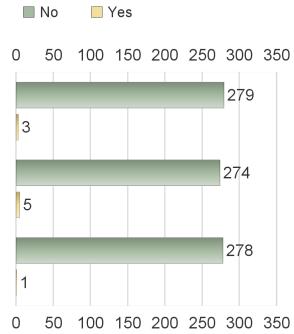

# **School Safety**

21. How safe do you feel when you are at school?

- During the past 12 months I have been pushed, shoved, slapped, hit, or kicked by someone
- During the past 12 months I have had mean rumors or lies spread about me.
- During the past 12 months I have been afraid of being beaten up.
- 25. During the past 12 months I have been in a physical fight.
- 26. During the past 12 months I have seen someone carrying a gun, knife, or other

### **Substance Use and Mental Health**

- During the past 30 days I have had one or more drinks of alcohol.
- During the past 30 days I have used marijuana.
- 29. During the past 30 days I have had five or more drinks in a row, that is, within a couple of hours.