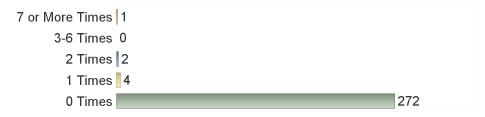

30. During your life, how many times have you been very drunk or sick after drinking alcohol?

31. During your life, how many times have you been "high" (loaded, stoned, wasted) from using drugs?

www.edsystems.net

32. During your life, how many times have you been drunk on alcohol or "high: on drugs on school property?

```
7 or More Times 1
3-6 Times 0
2 Times 0
1 Times 5
0 Times 275
```

33. During the past 30 days, on how many days did you use cigarettes?