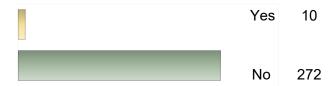

8. In the past 30 days I missed at least 2 entire days of school.

www.edsystems.net